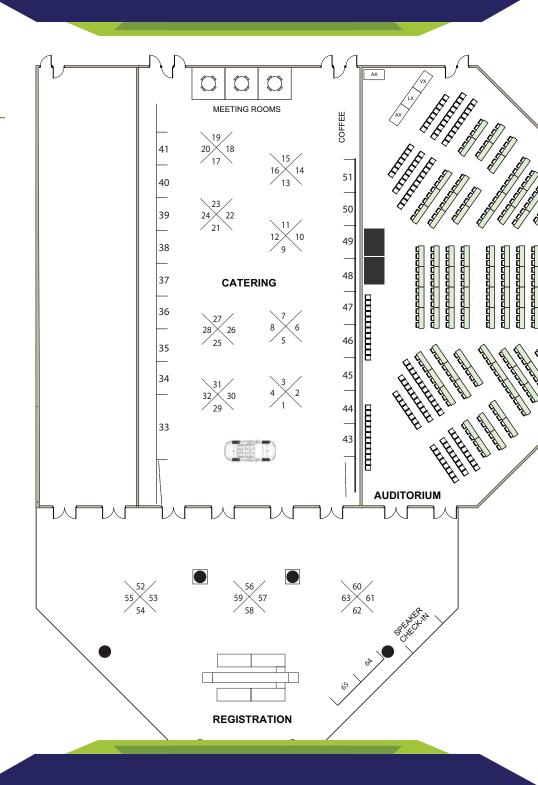

# **EXHIBITOR LISTING**

| Allup Silica                | 62  | Mamba Resources               | 4   |
|-----------------------------|-----|-------------------------------|-----|
| Alma Metals                 | 30  | Matsa Resources               | 63  |
| Altech Batteries            | 16  | Meteoric Resources            | PB4 |
| Argonaut                    | 33  | METS Engineering              | 47  |
| Arizona Lithium             | PB7 | MTM Critical Metals           | 5   |
| ASX Limited                 | PB2 | NexGen Energy                 | PB3 |
| Atha Energy Corporation     | 43  | Nickel Industries             | PB6 |
| Australian Vanadium         | PB1 | Northpoint Equity             | 65  |
| Azure Minerals              | 32  | PacGold                       | 58  |
| Baselode Energy Corp.       | 44  | Patriot Battery Metals        | 24  |
| Basin Energy                | 54  | Peninsula Energy              | 49  |
| Blackstone Minerals         | 25  | Premier1 Lithium              | 2   |
| CanAlaska Uranium           | 46  | RareX Ltd                     | 12  |
| Caterpillar                 | 7   | Recharge Metals               | 4   |
| Centaurus Metals            | 22  | RPM Global                    | 35  |
| CGN Resources               | 3   | Sandfire Resources            | 21  |
| CGSI                        | 53  | Sarytogan Graphite            | 28  |
| Chalice Mining              | 29  | Saskatchewan Singapore Office | 45  |
| Delta Lithium               | 9   | SciAps                        | 11  |
| Digbee                      | 34  | Silver Mines                  | 17  |
| Duketon Mining              | 15  | Singapore Mining Club         | 41  |
| Elevate Uranium             | 13  | Spark Plus                    | 51  |
| European Metals Holdings    | 26  | SRK Consulting                | 37  |
| Foresta                     | 59  | St George Mining              | 55  |
| Galan Lithium               | 38  | Tambourah Metals              | 19  |
| GBM Resources               | 64  | Terrain Minerals              | 61  |
| GCX Metals                  | 10  | The Ascent Group              | 31  |
| Geo40                       | 36  | Titan Minerals                | 57  |
| Global Lithium              | 1   | Toro Energy                   | 40  |
| Global Uranium & Enrichment | 20  | Tungsten Metals Group         | 23  |
| Impact Minerals             | 39  | Viking Mines                  | 8   |
| International Graphite      | 14  | VRX Silica                    | 52  |
| Intertek Minerals           | 27  | Vulcan Energy                 | PB5 |
| Kali Minerals               | 56  | WA Mining Club                | 50  |
| Lithium Universe            | 18  | Wood                          | 60  |
| Magnetite Mines             | 6   | Xcalibur Smart Mapping        | 48  |
|                             |     |                               |     |